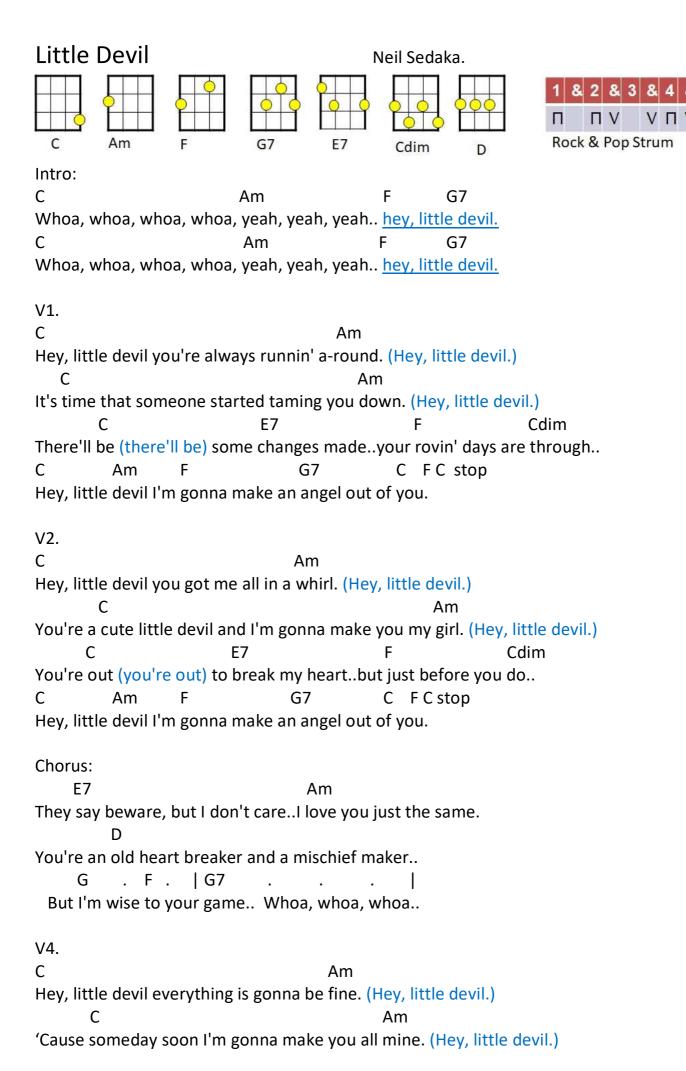

| С                                                                       | E7 | F            | Cdim            |
|-------------------------------------------------------------------------|----|--------------|-----------------|
| There'll be (there'll be) no more runnin' aroundyou met your Water-loo. |    |              |                 |
| C Am F                                                                  | G7 | C FC G7      |                 |
|                                                                         |    |              |                 |
| Hey, little devil I'm gonna make an angel out of you.                   |    |              |                 |
|                                                                         |    |              |                 |
|                                                                         |    |              |                 |
| V5. (1st 2 lines instrumental - backing vocals at end of each line)     |    |              |                 |
| <b>y</b>                                                                |    |              |                 |
| С                                                                       | Am |              |                 |
|                                                                         |    |              |                 |
| Hey, little devil everything is gonna be fine. (Hey, little devil.)     |    |              |                 |
| С                                                                       |    | Am           |                 |
| 'Cause someday soon I'm gonna make you all mine. (Hey, little devil.)   |    |              |                 |
| С                                                                       | E7 | F            | Cdim            |
| There'll be (there'll be) no more runnin' aroundyou met your Water-loo. |    |              |                 |
|                                                                         |    | •            | ii watei ioo.   |
| C Am F                                                                  | G7 | C F C        |                 |
| Hey, little devil I'm gonna make an angel out of you.                   |    |              |                 |
|                                                                         |    |              |                 |
|                                                                         |    |              |                 |
| Outro (x3):                                                             |    |              |                 |
|                                                                         | Λ  | г с <b>7</b> |                 |
| :C                                                                      | Am |              | :   C.F.  C//// |
| Whoa, whoa, whoa, yeah, yeah. hey, little devil.                        |    |              |                 |
|                                                                         |    |              |                 |